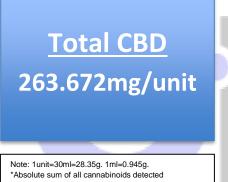

# **CANNABINOID PROFILE**

Result Result **Cannabinoid Concentration** (mg/g) 1.476 CBDV Cannabidivarin 0.00 0.00 CBDA Cannabidiolic Acid 1.476 0.00 0.00 CBGA Cannabigerolic Acid 1.476 0.00 0.00 CBG Cannabigerol 1.476 0.00 0.00 CBD Cannabidiol 1.476 0.93 9.30 THCV 0.00 0.00 Tetrahydrocannabivarin 1.476 0.00 CBN Cannabinol 1.476 0.00 d9-THC Delta 9-Tetrahydrocannabinol 0.00 0.00 0.0025 d8-THC 0.0025 0.00 0.00 Delta 8-Tetrahydrocannabinol CBC Cannabichromene 1.476 0.00 0.00 THCA Tetrahydrocannabinolic 1.476 0.00 0.00 Total Cannabinoids\* 9.30 0.93 Total THC\*\* 0.00 0.00 Total CBD\*\* 0.93 9.30

# \*\*Total THC=THC+d9+d8(THCA\*(0.877)) \*\*Total CBD=CBD+(CBDA\*(0.877))